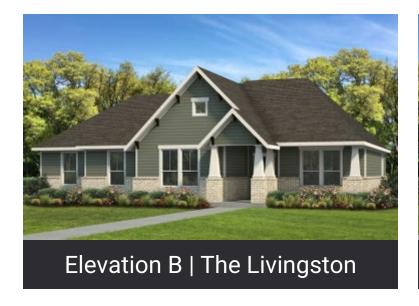

## LIVINGSTON

2,171 3 2.5 1.0 None
Sq.Ft. Bedrooms Bathrooms Story Garage

The Livingston is a spacious home with a lot to offer. At the front entrance, a small foyer leads into a large open space consisting of the family room, kitchen, and dining area, with several windows overlooking the covered porch at the rear. The kitchen features an island with an eating bar and a walk-in pantry, with space for a chest freezer in the adjacent utility room. Two bedrooms, a full bathroom, and a complete master suite branch off from the family room on the left side. The master bathroom includes two large walk-in closets and an oversize seated shower. The study and powder room near the foyer can be converted to a small suite for more living space.