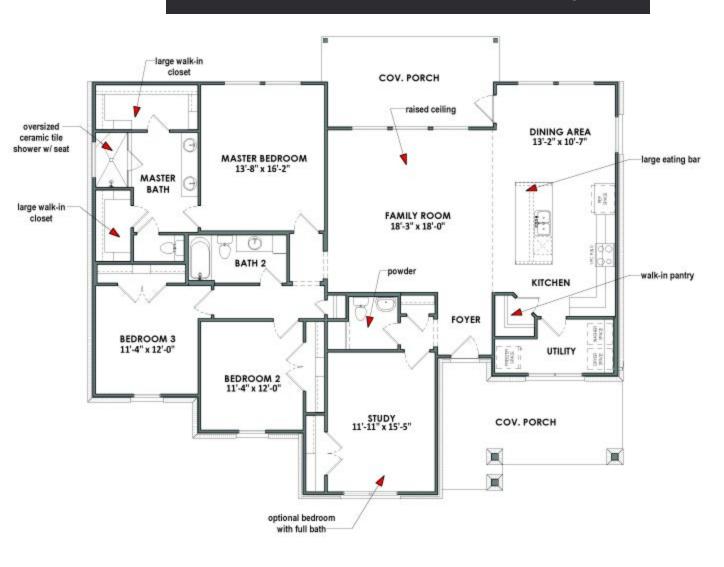

## LIVINGSTON

2,171 3 2.5 1.0 None
Sq.Ft. Bedrooms Bathrooms Story Garage

The Livingston is a spacious home with a lot to offer. At the front entrance, a small foyer leads into a large open space consisting of the family room, kitchen, and dining area, with several windows overlooking the covered porch at the rear. The kitchen features an island with an eating bar and a walk-in pantry, with space for a chest freezer in the adjacent utility room. Two bedrooms, a full bathroom, and a complete master suite branch off from the family room on the left side. The master bathroom includes two large walk-in closets and an oversize seated shower. The study and powder room near the foyer can be converted to a small suite for more living space.