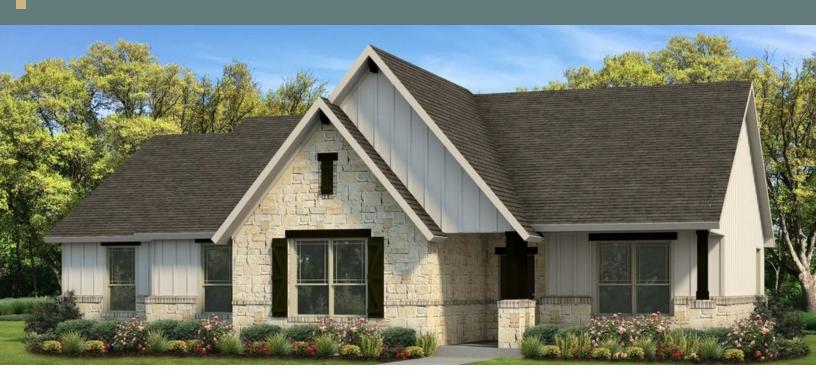

## LIVINGSTON

2,171 3 2.5 1.0 None
Sq.Ft. Bedrooms Bathrooms Story Garage

The Livingston is a spacious home with a lot to offer. At the front entrance, a small foyer leads into a large open space consisting of the family room, kitchen, and dining area, with several windows overlooking the covered porch at the rear. The kitchen features an island with an eating bar and a walk-in pantry, with space for a chest freezer in the adjacent utility room. Two bedrooms, a full bathroom, and a complete master suite branch off from the family room on the left side. The master bathroom includes two large walk-in closets and an oversize seated shower. The study and powder room near the foyer can be converted to a small suite for more living space.