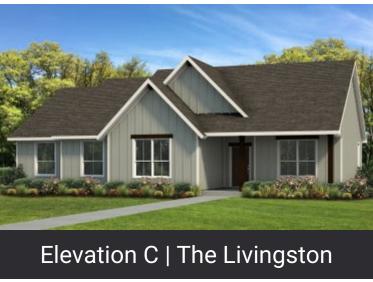

## LIVINGSTON

2,171 3 2.5 1.0 None
Sq.Ft. Bedrooms Bathrooms Story Garage

The Livingston is a spacious home with a lot to offer. At the front entrance, a small foyer leads into a large open space consisting of the family room, kitchen, and dining area, with several windows overlooking the covered porch at the rear. The kitchen features an island with an eating bar and a walk-in pantry, with space for a chest freezer in the adjacent utility room. Two bedrooms, a full bathroom, and a complete master suite branch off from the family room on the left side. The master bathroom includes two large walk-in closets and an oversize seated shower. The study and powder room near the foyer can be converted to a small suite for more living space.