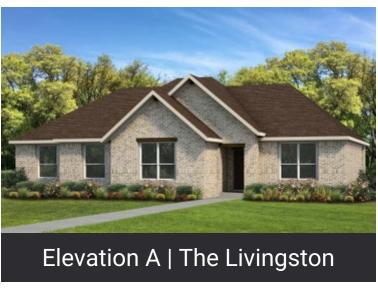

## LIVINGSTON

2,171 3 2.5 1.0 None
Sq.Ft. Bedrooms Bathrooms Story Garage

The Livingston is a spacious home with a lot to offer. At the front entrance, a small foyer leads into a large open space consisting of the family room, kitchen, and dining area, with several windows overlooking the covered porch at the rear. The kitchen features an island with an eating bar and a walk-in pantry, with space for a chest freezer in the adjacent utility room. Two bedrooms, a full bathroom, and a complete master suite branch off from the family room on the left side. The master bathroom includes two large walk-in closets and an oversize seated shower. The study and powder room near the foyer can be converted to a small suite for more living space.

# LIVINGSTON