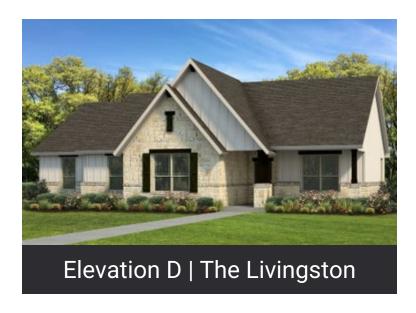

## LIVINGSTON





2,171 3 2.5 1.0 None
Sq.Ft. Bedrooms Bathrooms Story Garage

The Livingston is a spacious home with a lot to offer. At the front entrance, a small foyer leads into a large open space consisting of the family room, kitchen, and dining area, with several windows overlooking the covered porch at the rear. The kitchen features an island with an eating bar and a walk-in pantry, with space for a chest freezer in the adjacent utility room. Two bedrooms, a full bathroom, and a complete master suite branch off from the family room on the left side. The master bathroom includes two large walk-in closets and an oversize seated shower. The study and powder room near the foyer can be converted to a small suite for more living space.

#### WWW.TILSONHOMES.COM



# LIVINGSTON











### WWW.TILSONHOMES.COM



# LIVINGSTON



### Floor Plan | Elevation D | The Livingston



#### WWW.TILSONHOMES.COM