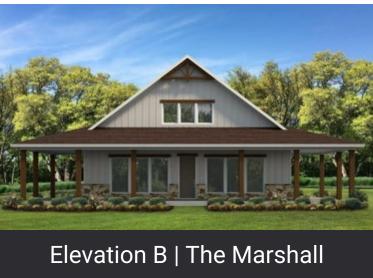

# **MARSHALL**

The Marshall is a stunning barndominium-style home with three spacious bedrooms and two full bathrooms. The four car garage boasts raised ceilings, providing ample storage space for all your vehicles and equipment. Once you enter the home, you'll immediately appreciate the cathedral ceiling with the open floor concept, which truly makes the family area feel grand and inviting. The master suite is complete with his-and-hers sinks and dual walk-in closets. Whether you're cooking in the spacious kitchen, relaxing in the cozy living room, or enjoying the fresh air on the large covered porch, the Marshall is the perfect place to call home.