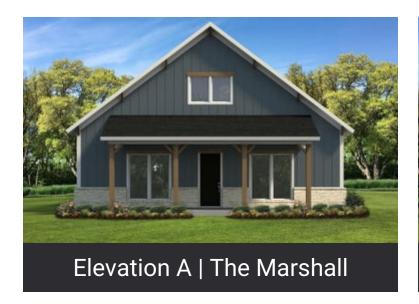

# **MARSHALL**







The Marshall is a stunning barndominium-style home with three spacious bedrooms and two full bathrooms. The four car garage boasts raised ceilings, providing ample storage space for all your vehicles and equipment. Once you enter the home, you'll immediately appreciate the cathedral ceiling with the open floor concept, which truly makes the family area feel grand and inviting. The master suite is complete with his-and-hers sinks and dual walk-in closets. Whether you're cooking in the spacious kitchen, relaxing in the cozy living room, or enjoying the fresh air on the large covered porch, the Marshall is the perfect place to call home.

#### WWW.TILSONHOMES.COM



# MARSHALL







### WWW.TILSONHOMES.COM





## Floor Plan - Elevation A | The Marshall



WWW.TILSONHOMES.COM