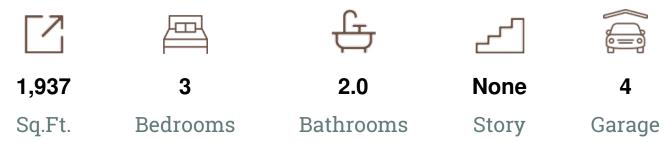

# **MARSHALL**

The Marshall is a stunning barndominium-style home with three spacious bedrooms and two full bathrooms. The four car garage boasts raised ceilings, providing ample storage space for all your vehicles and equipment. Once you enter the home, you'll immediately appreciate the cathedral ceiling with the open floor concept, which truly makes the family area feel grand and inviting. The master suite is complete with his-and-hers sinks and dual walk-in closets. Whether you're cooking in the spacious kitchen, relaxing in the cozy living room, or enjoying the fresh air on the large covered porch, the Marshall is the perfect place to call home.