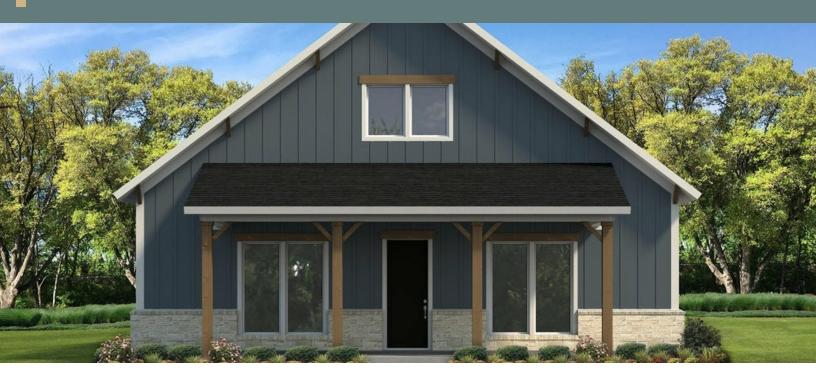

# **MARSHALL**

The Marshall is a stunning barndominium-style home with three spacious bedrooms and two full bathrooms. The four car garage boasts raised ceilings, providing ample storage space for all your vehicles and equipment. Once you enter the home, you'll immediately appreciate the cathedral ceiling with the open floor concept, which truly makes the family area feel grand and inviting. The master suite is complete with his-and-hers sinks and dual walk-in closets. Whether you're cooking in the spacious kitchen, relaxing in the cozy living room, or enjoying the fresh air on the large covered porch, the Marshall is the perfect place to call home.