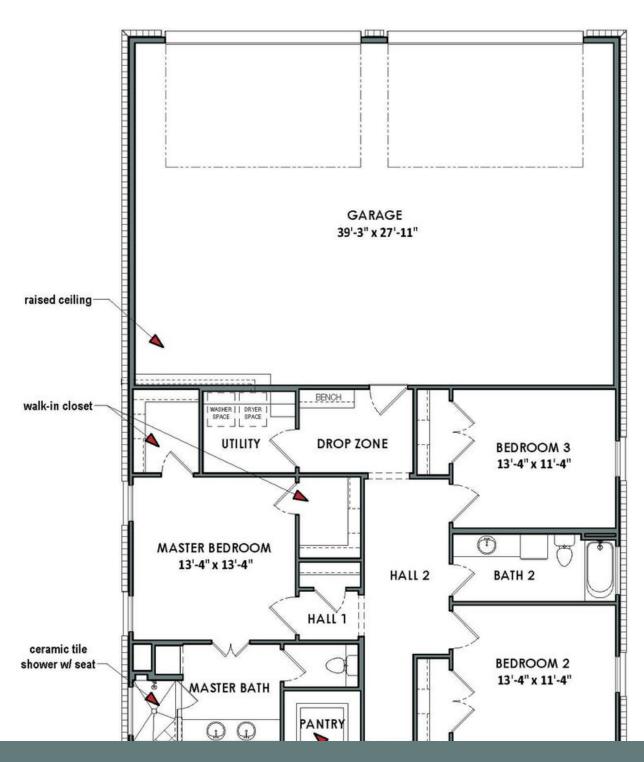

# **MARSHALL**

The Marshall is a stunning barndominium-style home with three spacious bedrooms and two full bathrooms. The four car garage boasts raised ceilings, providing ample storage space for all your vehicles and equipment. Once you enter the home, you'll immediately appreciate the cathedral ceiling with the open floor concept, which truly makes the family area feel grand and inviting. The master suite is complete with his-and-hers sinks and dual walk-in closets. Whether you're cooking in the spacious kitchen, relaxing in the cozy living room, or enjoying the fresh air on the large covered porch, the Marshall is the perfect place to call home.

## Floor Plan - Elevation A | The Marshall

WWW.TILSONHOMES.COM