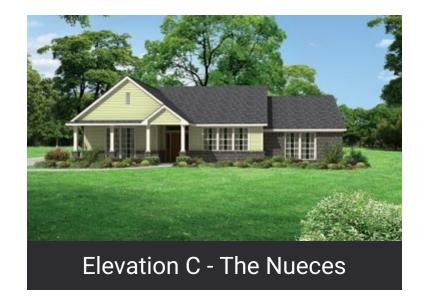

family room. The kitchen also features a work island and walk-in pantry, giving plenty of space to store and prepare food. To the left of the foyer, two bedrooms are separated by a bathroom and utility room. The master suite is situated on the right side of the home, and features a large seated shower, soaking tub, two walk-in closets, and dual vanities.

## WWW.TILSONHOMES.COM



Tilson continuously improves home designs and reserves the right to modify home features and specifications without notice or obligation. Square footage is approximate and includes overall dimensions. Renderings are drawn to be substantially correct. Tilson standard features may vary by home design and/or location. Contact a Tilson Sales Associate for details. Current information as Nov. 15, 2024, 3:42 p.m.







## WWW.TILSONHOMES.COM



Tilson continuously improves home designs and reserves the right to modify home features and specifications without notice or obligation. Square footage is approximate and includes overall dimensions. Renderings are drawn to be substantially correct. Tilson standard features may vary by home design and/or location. Contact a Tilson Sales Associate for details. Current information as Nov. 15, 2024, 3:42 p.m.





## **Floorplan - The Nueces**



## WWW.TILSONHOMES.COM



Tilson continuously improves home designs and reserves the right to modify home features and specifications without notice or obligation. Square footage is approximate and includes overall dimensions. Renderings are drawn to be substantially correct. Tilson standard features may vary by home desi