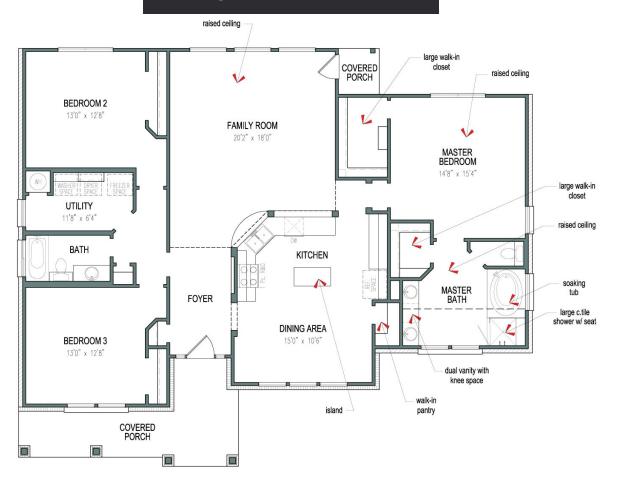

The Nueces creates a warm and inviting gathering space with distinctly separate and private living quarters. Entering from the covered porch, a long foyer completes the circuit between the family room, kitchen, and dining area, with an eating bar and open counters separating the kitchen and family room. The kitchen also features a work island and walk-in pantry, giving plenty of space to store and prepare food. To the left of the foyer, two bedrooms are separated by a bathroom and utility room. The master suite is situated on the right side of the home, and features a large seated shower, soaking tub, two walk-in closets, and dual vanities.

## **Floorplan - The Nueces**