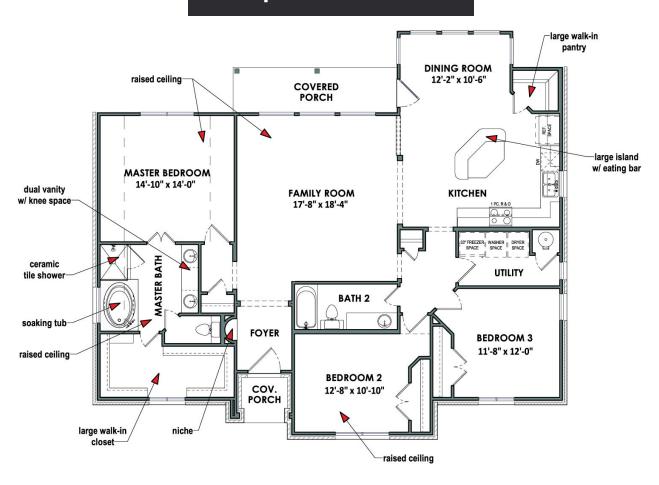

The Parker features a master suite with a soaking tub, dual vanities, and a large walk-in closet, separated from two additional bedrooms for privacy. Between them is a bright and cozy family room with a wall of windows viewing the rear covered porch and a half wall looking into the adjacent kitchen. In the kitchen, you'll find a large island with an eating bar, a spacious walk-in pantry in the corner, and an open dining room. The family room and kitchen connect to a hub leading to the utility room, second bathroom, and secondary bedrooms.

#### Floorplan - The Parker