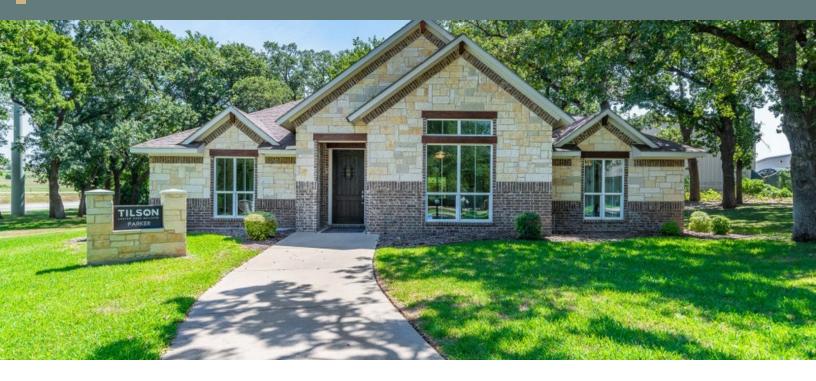

## **PARKER**

|        |          | <del>_</del> |       |        |
|--------|----------|--------------|-------|--------|
| 1,886  | 3        | 2.0          | 1.0   | 0      |
| Sq.Ft. | Bedrooms | Bathrooms    | Story | Garage |

The Parker features a master suite with a soaking tub, dual vanities, and a large walk-in closet, separated from two additional bedrooms for privacy. Between them is a bright and cozy family room with a wall of windows viewing the rear covered porch and a half wall looking into the adjacent kitchen. In the kitchen, you'll find a large island with an eating bar, a spacious walk-in pantry in the corner, and an open dining room. The family room and kitchen connect to a hub leading to the utility room, second bathroom, and secondary bedrooms.