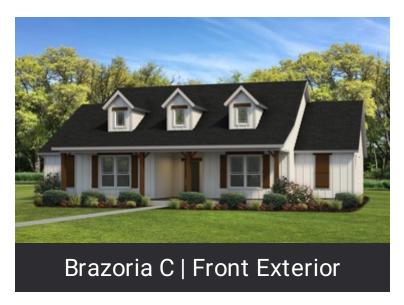

# **BRAZORIA**

Brazoria County, TX

# FROM \$357,800

The Brazoria Floor Plan is perfect for a spacious and well-thought-out living space. It offers three bedrooms, two full bathrooms, and a powder bathroom located conveniently off of the foyer. The master suite boasts dual vanities along with his and her closets. Additionally, there is a study, a walk-in pantry, and a large utility room. This floor plan blends practicality with spaciousness making it perfect for anyone wanting to combine comfort with convenience.