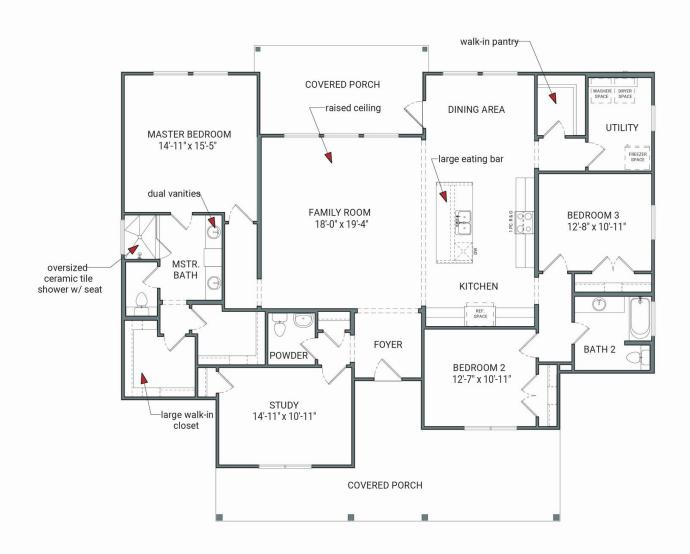

# FROM \$357,800

The Brazoria Floor Plan is perfect for a spacious and well-thought-out living space. It offers three bedrooms, two full bathrooms, and a powder bathroom located conveniently off of the foyer. The master suite boasts dual vanities along with his and her closets. Additionally, there is a study, a walk-in pantry, and a large utility room. This floor plan blends practicality with spaciousness making it perfect for anyone wanting to combine comfort with convenience.

### Brazoria C | Floor Plan

**CONTACT US** 

WWW.TILSONHOMES.COM