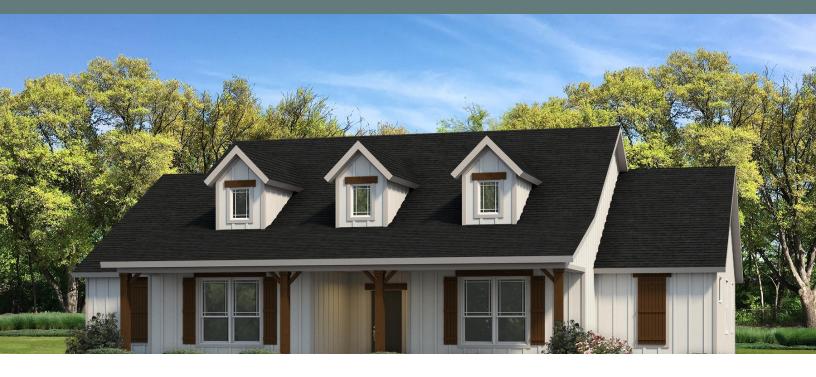

# FROM \$357,800

The Brazoria Floor Plan is perfect for a spacious and well-thought-out living space. It offers three bedrooms, two full bathrooms, and a powder bathroom located conveniently off of the foyer. The master suite boasts dual vanities along with his and her closets. Additionally, there is a study, a walk-in pantry, and a large utility room. This floor plan blends practicality with spaciousness making it perfect for anyone wanting to combine comfort with convenience.