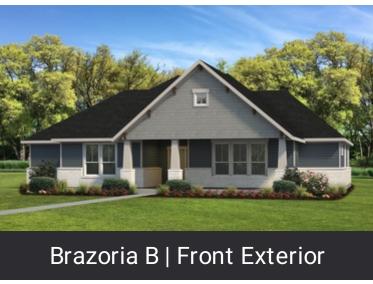

# **BRAZORIA**

Brazoria County, TX





# FROM \$357,800



The Brazoria Floor Plan is perfect for a spacious and well-thought-out living space. It offers three bedrooms, two full bathrooms, and a powder bathroom located conveniently off of the foyer. The master suite boasts dual vanities along with his and her closets. Additionally, there is a study, a walk-in pantry, and a large utility room. This floor plan blends practicality with spaciousness making it perfect for anyone wanting to combine comfort with convenience.

**CONTACT US** 

WWW.TILSONHOMES.COM



# **BRAZORIA**

### Brazoria County, TX











**CONTACT US** 

WWW.TILSONHOMES.COM





### Brazoria C | Floor Plan



**CONTACT US** 

WWW.TILSONHOMES.COM