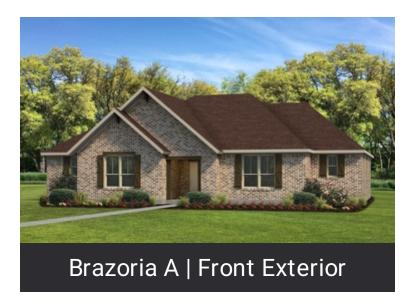

# **BRAZORIA**

Brazoria County, TX

# FROM \$357,800

The Brazoria Floor Plan is perfect for a spacious and well-thought-out living space. It offers three bedrooms, two full bathrooms, and a powder bathroom located conveniently off of the foyer. The master suite boasts dual vanities along with his and her closets. Additionally, there is a study, a walk-in pantry, and a large utility room. This floor plan blends practicality with spaciousness making it perfect for anyone wanting to combine comfort with convenience.