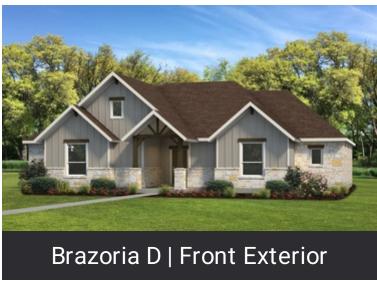

# **BRAZORIA**

Brazoria County, TX

# FROM \$357,800

The Brazoria Floor Plan is perfect for a spacious and well-thought-out living space. It offers three bedrooms, two full bathrooms, and a powder bathroom located conveniently off of the foyer. The master suite boasts dual vanities along with his and her closets. Additionally, there is a study, a walk-in pantry, and a large utility room. This floor plan blends practicality with spaciousness making it perfect for anyone wanting to combine comfort with convenience.