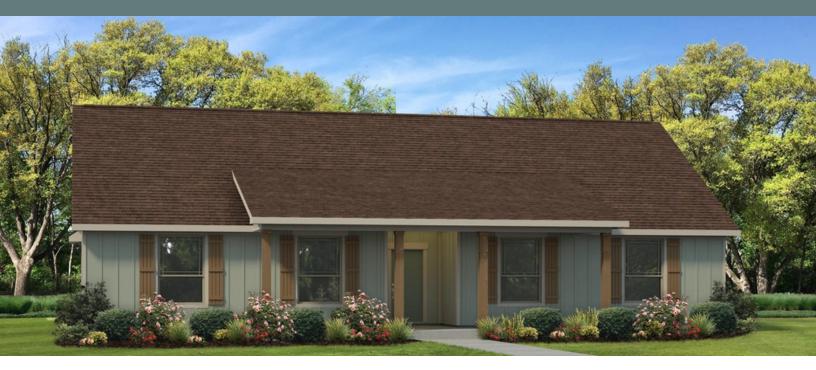

# **BEXAR** Burleson County, TX





# FROM \$299,800



From the moment you walk into the Bexar, you'll appreciate the open-concept family room that flows into the kitchen and plenty of windows letting in natural light. The generous walk-in closet in the master suite is a dream come true, as is the privacy allowed by the split bedroom design. You'll love the convenience of having a kitchen island with a built-in eating bar and walk-in pantry. There's plenty of space for everyone in this well-thought-out floor plan.

## CONTACT US

#### WWW.TILSONHOMES.COM



Tilson continuously improves home designs and reserves the right to modify home features and specifications without notice or obligation. Square footage is approximate and includes overall dimensions. Renderings are drawn to be substantially correct. Tilson standard fe