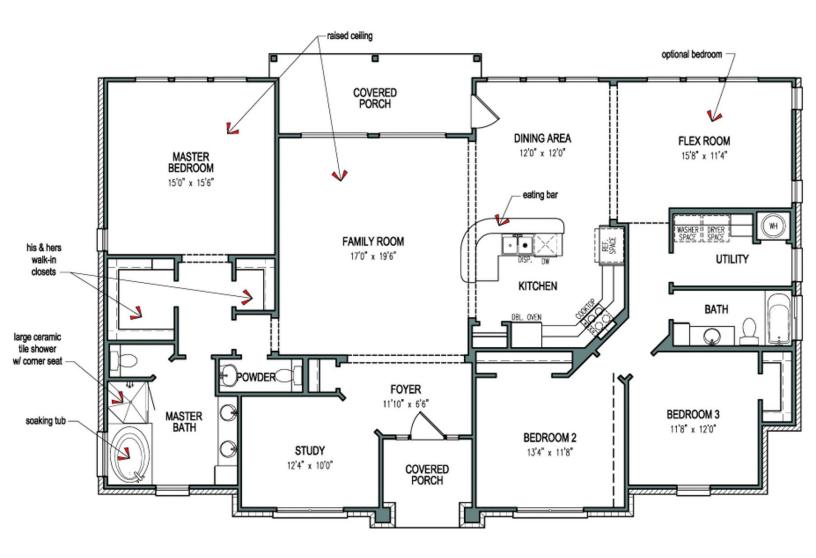

## Floorplan - The Magnolia

CONTACT US

# FROM \$377,600

Light fills the wide-open spaces of the Magnolia. The front entrance opens into a spacious foyer with a study and closet to the left. The large family room ahead flows into the kitchen and dining area, with an adjacent open flex room that is perfect to use as an entertainment room, separate lounge, or anything you desire. A hallway extends from the flex room, leading to two bedrooms, a full bathroom, and the utility room. The master suite is situated at the other side of the layout, and includes two walk-in closets, a powder room, large seated shower, and a soaking tub.