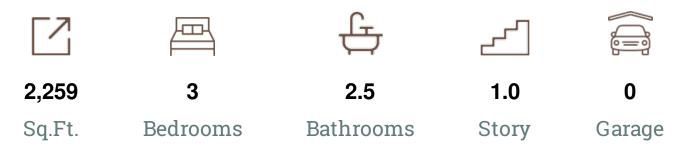

# FROM \$377,600

Light fills the wide-open spaces of the Magnolia. The front entrance opens into a spacious foyer with a study and closet to the left. The large family room ahead flows into the kitchen and dining area, with an adjacent open flex room that is perfect to use as an entertainment room, separate lounge, or anything you desire. A hallway extends from the flex room, leading to two bedrooms, a full bathroom, and the utility room. The master suite is situated at the other side of the layout, and includes two walk-in closets, a powder room, large seated shower, and a soaking tub.