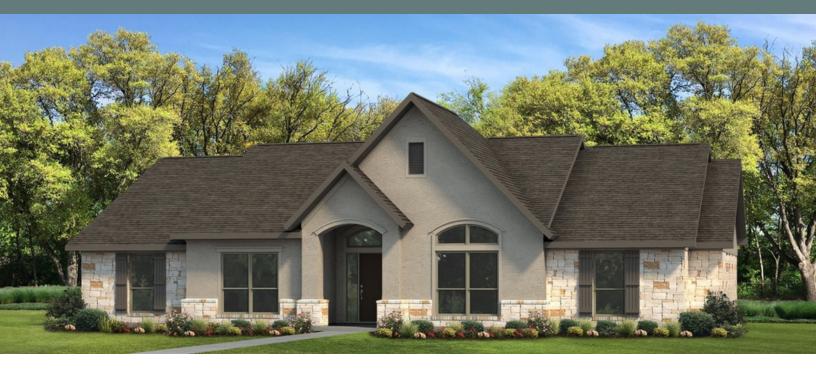

# **MAGNOLIA** Burleson County, TX

# FROM \$377,600

Light fills the wide-open spaces of the Magnolia. The front entrance opens into a spacious foyer with a study and closet to the left. The large family room ahead flows into the kitchen and dining area, with an adjacent open flex room that is perfect to use as an entertainment room, separate lounge, or anything you desire. A hallway extends from the flex room, leading to two bedrooms, a full bathroom, and the utility room. The master suite is situated at the other side of the layout, and includes two walk-in closets, a powder room, large seated shower, and a soaking tub.