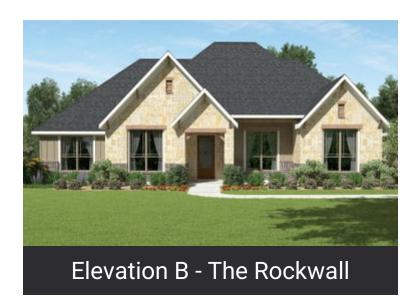

### FROM \$548,700

The Rockwall is a spacious home that is perfect for growing and active families. At the center is a large family room that is open to the adjacent kitchen and breakfast nook. The kitchen features a long central island with an eating bar and a walk-in pantry, and the entire space is filled with light from a wall of windows. The secluded luxurious master suite notably features a sloped ceiling with wooden beams in the bedroom, as well as a vast walk-in closet and soaking tub. Two bedrooms and a versatile study are on the opposite side of the home. An attached 2-car garage and storage garage lead into the utility room and drop zone, providing easy alternate entry points.