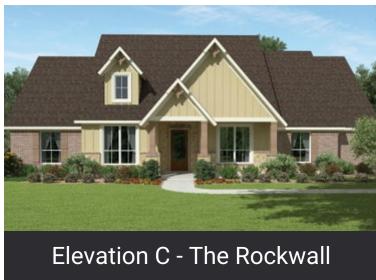

### FROM \$548,700

The Rockwall is a spacious home that is perfect for growing and active families. At the center is a large family room that is open to the adjacent kitchen and breakfast nook. The kitchen features a long central island with an eating bar and a walk-in pantry, and the entire space is filled with light from a wall of windows. The secluded luxurious master suite notably features a sloped ceiling with wooden beams in the bedroom, as well as a vast walk-in closet and soaking tub. Two bedrooms and a versatile study are on the opposite side of the home. An attached 2-car garage and storage garage lead into the utility room and drop zone, providing easy alternate entry points.