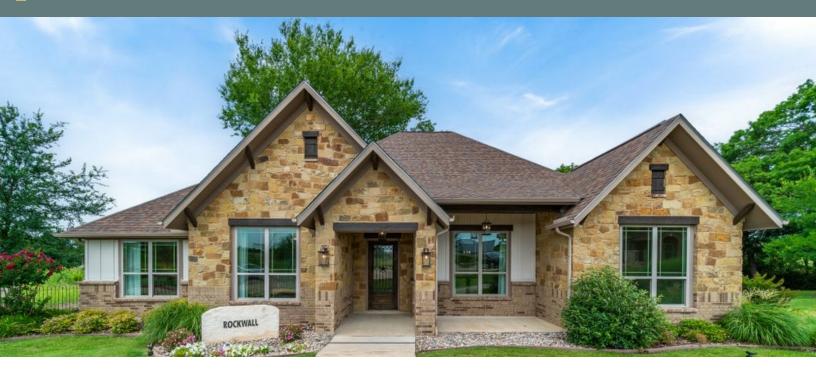

## **ROCKWALL**

Dallas County, TX

### FROM \$548,700

The Rockwall is a spacious home that is perfect for growing and active families. At the center is a large family room that is open to the adjacent kitchen and breakfast nook. The kitchen features a long central island with an eating bar and a walk-in pantry, and the entire space is filled with light from a wall of windows. The secluded luxurious master suite notably features a sloped ceiling with wooden beams in the bedroom, as well as a vast walk-in closet and soaking tub. Two bedrooms and a versatile study are on the opposite side of the home. An attached 2-car garage and storage garage lead into the utility room and drop zone, providing easy alternate entry points.