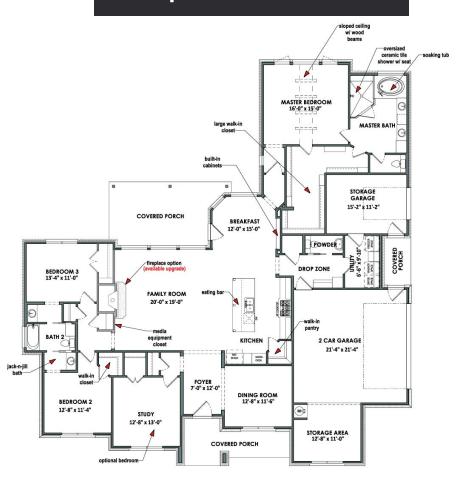

### FROM \$548,700

The Rockwall is a spacious home that is perfect for growing and active families. At the center is a large family room that is open to the adjacent kitchen and breakfast nook. The kitchen features a long central island with an eating bar and a walk-in pantry, and the entire space is filled with light from a wall of windows. The secluded luxurious master suite notably features a sloped ceiling with wooden beams in the bedroom, as well as a vast walk-in closet and soaking tub. Two bedrooms and a versatile study are on the opposite side of the home. An attached 2-car garage and storage garage lead into the utility room and drop zone, providing easy alternate entry points.