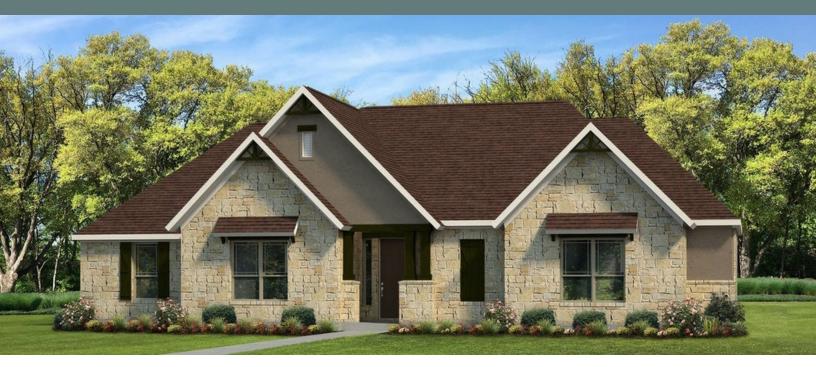

## **BARTON SPRINGS**

Jackson County, TX

## FROM \$380,400

|        |          | <del>ل</del> ے |       |        |
|--------|----------|----------------|-------|--------|
| 2,310  | 3        | 2.5            | None  | None   |
| Sq.Ft. | Bedrooms | Bathrooms      | Story | Garage |

The Barton Springs boasts 3 bedrooms, 2.5 bathrooms, and a versatile study for all your needs. The master suite is a grand retreat, complete with two large walk-in closets, his and hers sinks, and an oversized walk-in shower. You won't be able to resist hosting friends and family with the open-concept family room, dining room, and kitchen, which includes a large island, eating bar, and walk-in pantry.