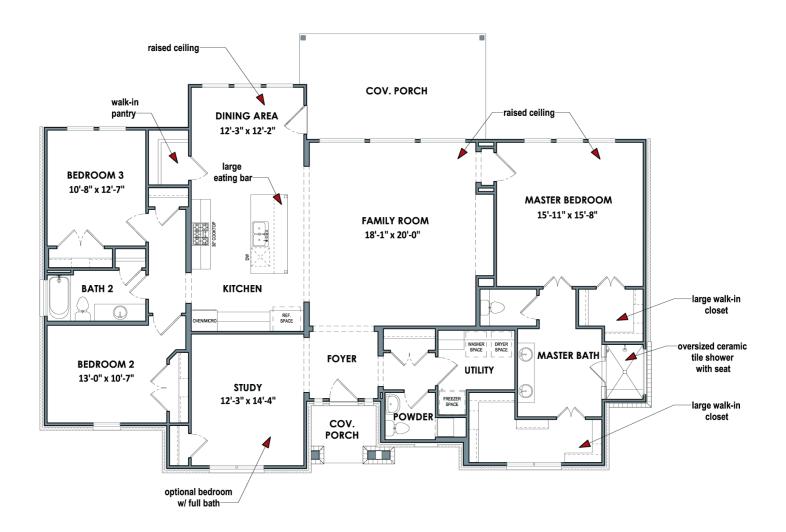

### **BARTON SPRINGS**

Jackson County, TX

#### Floor Plan | Elevation D | The Barton Springs

CONTACT US

The Barton Springs boasts 3 bedrooms, 2.5 bathrooms, and a versatile study for all your needs. The master suite is a grand retreat, complete with two large walk-in closets, his and hers sinks, and an oversized walk-in shower. You won't be able to resist hosting friends and family with the open-concept family room, dining room, and kitchen, which includes a large island, eating bar, and walk-in pantry.