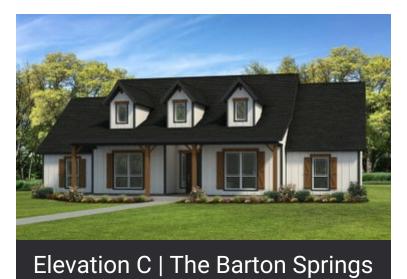

## **BARTON SPRINGS**

Jackson County, TX

The Barton Springs boasts 3 bedrooms, 2.5 bathrooms, and a versatile study for all your needs. The master suite is a grand retreat, complete with two large walk-in closets, his and hers sinks, and an oversized walk-in shower. You won't be able to resist hosting friends and family with the open-concept family room, dining room, and kitchen, which includes a large island, eating bar, and walk-in pantry.