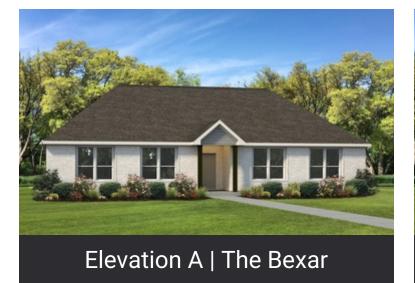

# **BEXAR** Waller County, TX

# FROM \$276,700

|        |          | <del>ل</del> |       |        |
|--------|----------|--------------|-------|--------|
| 1,993  | 4        | 2.0          | None  | None   |
| Sq.Ft. | Bedrooms | Bathrooms    | Story | Garage |

From the moment you walk into the Bexar, you'll appreciate the open-concept family room that flows into the kitchen and plenty of windows letting in natural light. The generous walk-in closet in the master suite is a dream come true, as is the privacy allowed by the split bedroom design. You'll love the convenience of having a kitchen island with a built-in eating bar and walk-in pantry. There's plenty of space for everyone in this well-thought-out floor plan.