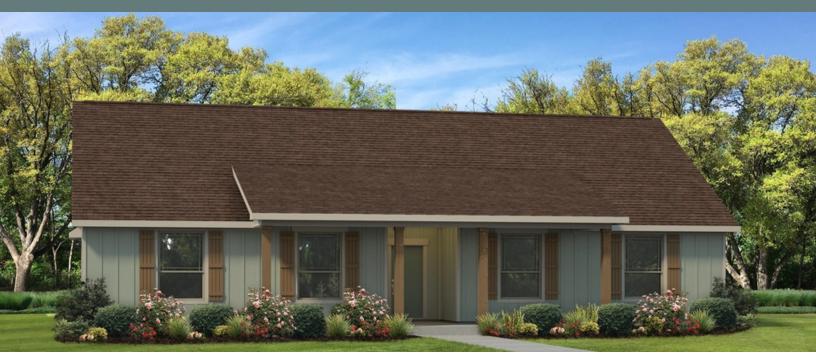

# **BEXAR** Waller County, TX





# FROM \$276,700

|        |          | <del>ل</del> |       |        |
|--------|----------|--------------|-------|--------|
| 1,993  | 4        | 2.0          | None  | None   |
| Sq.Ft. | Bedrooms | Bathrooms    | Story | Garage |

From the moment you walk into the Bexar, you'll appreciate the open-concept family room that flows into the kitchen and plenty of windows letting in natural light. The generous walk-in closet in the master suite is a dream come true, as is the privacy allowed by the split bedroom design. You'll love the convenience of having a kitchen island with a built-in eating bar and walk-in pantry. There's plenty of space for everyone in this well-thought-out floor plan.

# CONTACT US

#### WWW.TILSONHOMES.COM



Tilson continuously improves home designs and reserves