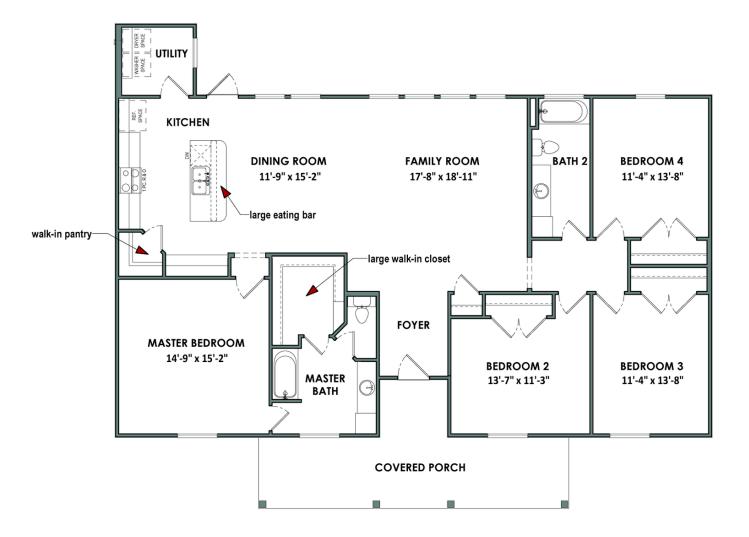

# Floor Plan | Elevation C | The Bexar

From the moment you walk into the Bexar, you'll appreciate the open-concept family room that flows into the kitchen and plenty of windows letting in natural light. The generous walk-in closet in the master suite is a dream come true, as is the privacy allowed by the split bedroom design. You'll love the convenience of having a kitchen island with a built-in eating bar and walk-in pantry. There's plenty of space for everyone in this well-thought-out floor plan.