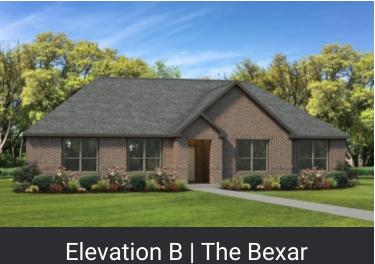

# **BEXAR** Waller County, TX

# FROM \$276,700

|        |          | <del>ل</del> |       |        |
|--------|----------|--------------|-------|--------|
| 1,993  | 4        | 2.0          | None  | None   |
| Sq.Ft. | Bedrooms | Bathrooms    | Story | Garage |

From the moment you walk into the Bexar, you'll appreciate the open-concept family room that flows into the kitchen and plenty of windows letting in natural light. The generous walk-in closet in the master suite is a dream come true, as is the privacy allowed by the split bedroom design. You'll love the convenience of having a kitchen island with a built-in eating bar and walk-in pantry. There's plenty of space for everyone in this well-thought-out floor plan.