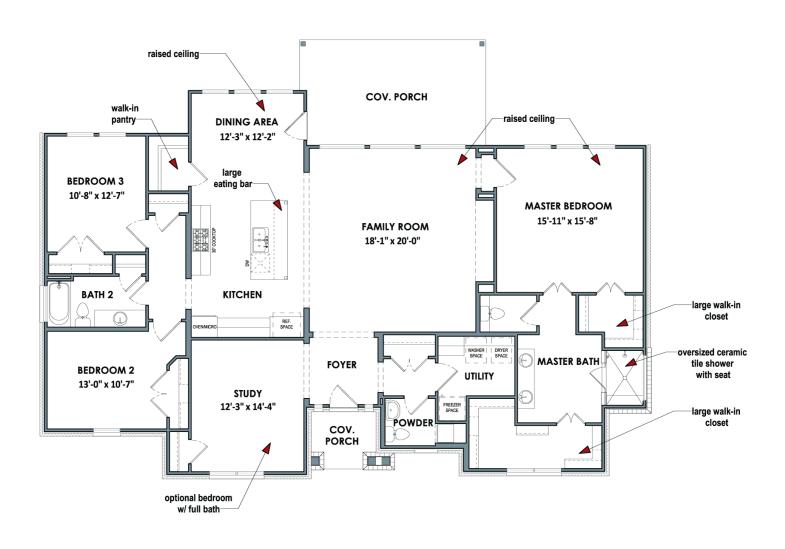

# FROM \$405,800

The Barton Springs boasts 3 bedrooms, 2.5 bathrooms, and a versatile study for all your needs. The master suite is a grand retreat, complete with two large walk-in closets, his and hers sinks, and an oversized walk-in shower. You won't be able to resist hosting friends and family with the open-concept family room, dining room, and kitchen, which includes a large island, eating bar, and walk-in pantry.

#### Floor Plan | Elevation D | The Barton Springs

**CONTACT US** 

WWW.TILSONHOMES.COM