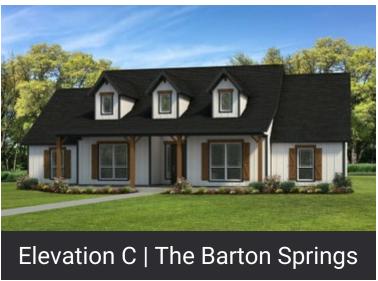

## **BARTON SPRINGS**

Wilson County, TX

# FROM \$405,800

The Barton Springs boasts 3 bedrooms, 2.5 bathrooms, and a versatile study for all your needs. The master suite is a grand retreat, complete with two large walk-in closets, his and hers sinks, and an oversized walk-in shower. You won't be able to resist hosting friends and family with the open-concept family room, dining room, and kitchen, which includes a large island, eating bar, and walk-in pantry.