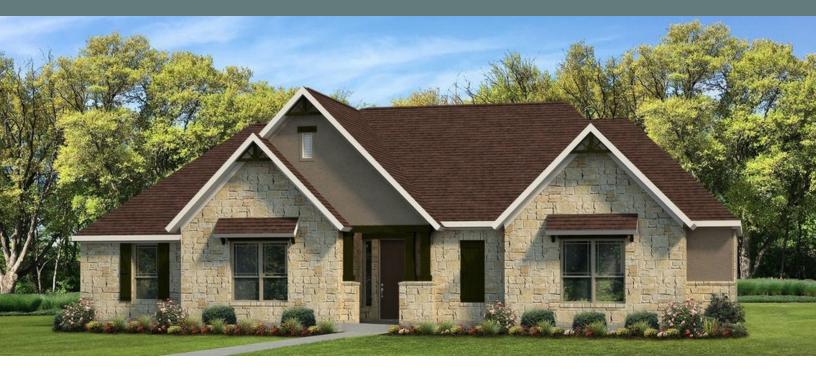

## **BARTON SPRINGS**

Wilson County, TX

# FROM \$405,800

The Barton Springs boasts 3 bedrooms, 2.5 bathrooms, and a versatile study for all your needs. The master suite is a grand retreat, complete with two large walk-in closets, his and hers sinks, and an oversized walk-in shower. You won't be able to resist hosting friends and family with the open-concept family room, dining room, and kitchen, which includes a large island, eating bar, and walk-in pantry.